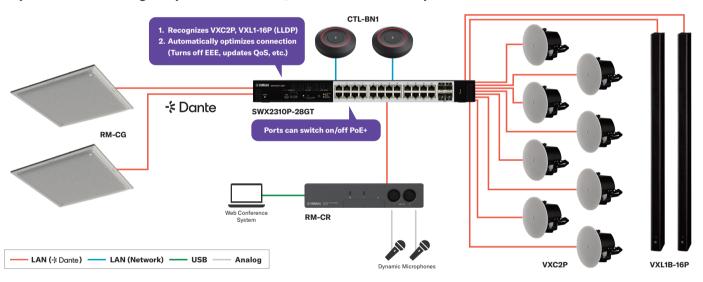

## **INTELLIGENT L2 NETWORK SWITCH WITH PoE+**

The SWX2310P-28GT is an intelligent L2 switch capable of powering PoE devices across your network. Leveraging our expertise in networking and professional audio, this switch has been optimized to accommodate Dante audio networks.