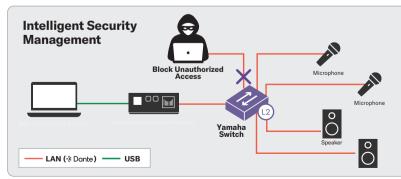

The SWX2310P-28GT includes built-in RADIUS server functionality to augment VLAN capabilities. By setting up one switch as a RADIUS server and linking other switches to it, unauthorized network access can be effectively blocked, ensuring enhanced security even in complex large-scale installations. Device authentication can be quickly and easily configured via a web-based GUI.