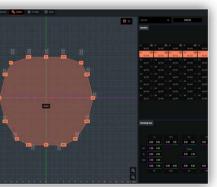

### SYSTEM DESIGN NEXO NS-1

NS-1 is a powerful, intuitive system design and simulation tool that supports all Yamaha and NEXO speakers and powered processors. Working closely with Yamaha AFC Image, NS-1 includes AFC Design Assistant which provides the necessary guidelines for the required type, number and placement of speakers to provide a full immersive audio experience for an entire audience.

. **Y**a

AFC Image processing incorporates a state-of-the-art Yamaha conversion function that automatically optimises the motion of an object specified in a mixing console or DAW for playback in a specific environment.