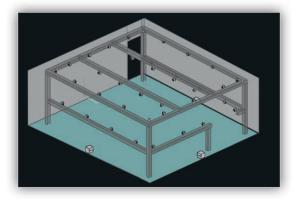

### SYSTEM DESIGN NEXO NS-1

NS-1 is a powerful, intuitive system design and simulation tool that supports all Yamaha and NEXO speakers and powered processors. Working closely with Yamaha AFC Image, NS-1 includes AFC Design Assistant which provides the necessary guidelines for the required type, number and placement of speakers to provide a full immersive audio experience for an entire audience.